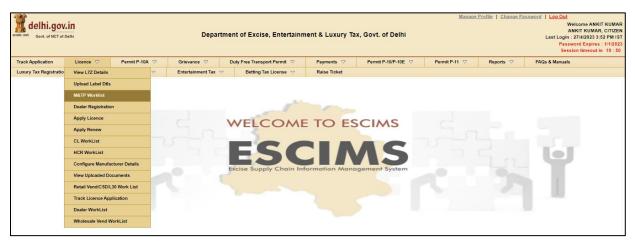

#### Step 2:- After login user will select "Apply License" option in the License Menu