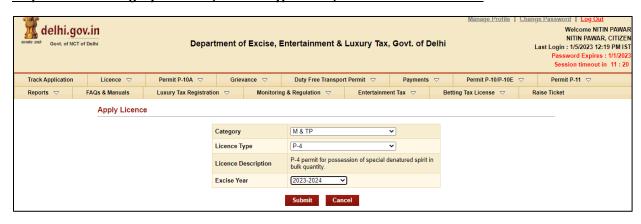

#### Step 4:- Select Category= 'M&TP', License Type = 'P4', Excise Year= 2023-2024