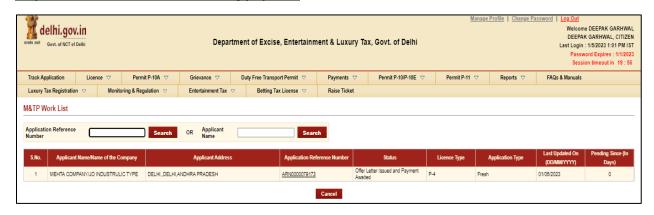

# <u>Step 10:- After approval from all Department Level email intimation will be received on registered email then respective ARN will be visible under M&TP Worklist for Payment</u>

Step 11:- Click on the ARN for making payment