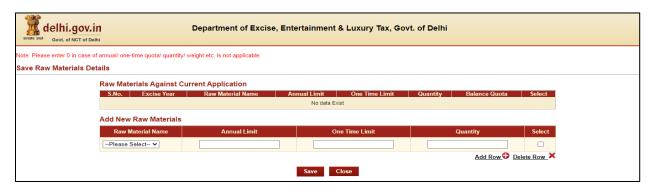

## Step 7:- Now click on link present below "Fill Raw Materials Details" after filling the form Save the Raw Material Detail & Close the form

Step 8:- Now Submit Application Form for the Grant of License by pressing Submit Button