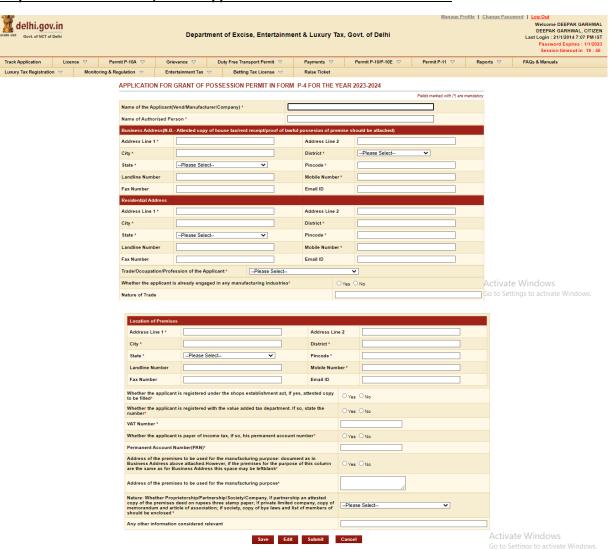

#### Step 4:- Select Category= 'M&TP', License Type = 'P4', Excise Year= 2023-2024

#### Step 5:- After Submission, Fill the application form for the Grant of License

#### Step 6:- Press Save Button after filling all Mandatory Details, the ARN number will generated

| delhi.gov.in         |                                                                                                                                   |                  |                                                          | Welcome DEEPAK GARH DEPAK GARHWAL, CITI  Department of Excise, Entertainment & Luxury Tax, Govt. of Delhi  East Login: 211/2014 7:07 PM Password Expires: 191/2 Session timeout in 92 |                                                                                                                                                                                                    |                                     |                  |                                                 |                               |                              |            |                                                    |                |   |
|----------------------|-----------------------------------------------------------------------------------------------------------------------------------|------------------|----------------------------------------------------------|---------------------------------------------------------------------------------------------------------------------------------------------------------------------------------------|----------------------------------------------------------------------------------------------------------------------------------------------------------------------------------------------------|-------------------------------------|------------------|-------------------------------------------------|-------------------------------|------------------------------|------------|----------------------------------------------------|----------------|---|
| k Application        | Licence                                                                                                                           | $\nabla$         | Permit P-10A ▽                                           | Grievance ▽                                                                                                                                                                           | Duty Free Transport Perm                                                                                                                                                                           | nit ▽ P                             | ayments $\nabla$ |                                                 | Permit P-10/P-10E ▽           | Permit P-11 ▽                | Reports    | ▽                                                  | FAQs & Manuals | i |
| y Tax Registration 🗢 |                                                                                                                                   | Monitoring       | g & Regulation ▽                                         | Entertainment Tax                                                                                                                                                                     | ☑ Betting Tax Licens                                                                                                                                                                               | se ▽ R                              | Raise Ticket     |                                                 |                               |                              |            |                                                    |                |   |
|                      |                                                                                                                                   |                  | ADDI ICATION                                             | Plea                                                                                                                                                                                  | pplication saved succ<br>use add the material of<br>POSSESSION PERMIT I                                                                                                                            | details using                       | 'Add Ra          | w Mate                                          | erial Details' Link.          |                              |            |                                                    |                |   |
|                      |                                                                                                                                   |                  | AFFEICATION                                              | FOR GRANT OF                                                                                                                                                                          | FO33E33ION FERMITT                                                                                                                                                                                 | NTOKWI F-4                          | TOK IIIL         | TLANZ                                           | 202J-2024                     | Fields marked with (*) are a | mandatory. |                                                    |                |   |
|                      |                                                                                                                                   |                  | Name of the App                                          | licant(Vend/Manufact                                                                                                                                                                  | urer/Company) *                                                                                                                                                                                    | MEHTA                               | COMPANY          |                                                 |                               |                              |            |                                                    |                |   |
|                      |                                                                                                                                   | Name of Authoris | me of Authorised Person *                                |                                                                                                                                                                                       |                                                                                                                                                                                                    |                                     | ANIL MEHTA       |                                                 |                               |                              |            |                                                    |                |   |
|                      |                                                                                                                                   |                  | Business Addres                                          | Business Address(N.B Attested copy of house tax/rent receipt/proof of                                                                                                                 |                                                                                                                                                                                                    |                                     |                  | lawful possesion of premise should be attached) |                               |                              |            |                                                    |                |   |
|                      |                                                                                                                                   |                  | Address Line 1*                                          | DELHI                                                                                                                                                                                 |                                                                                                                                                                                                    | _                                   | Address Line     |                                                 |                               |                              |            |                                                    |                |   |
|                      |                                                                                                                                   |                  | City *                                                   | DELHI                                                                                                                                                                                 |                                                                                                                                                                                                    |                                     | District *       |                                                 | EAST DELHI                    |                              |            |                                                    |                |   |
|                      |                                                                                                                                   |                  | State *                                                  | ANDHRA PR                                                                                                                                                                             | ADESH                                                                                                                                                                                              | F                                   | Pincode *        |                                                 | 110001                        |                              |            |                                                    |                |   |
|                      |                                                                                                                                   |                  | Landline Number                                          |                                                                                                                                                                                       |                                                                                                                                                                                                    |                                     | Mobile Numb      | er*                                             | 1111111111                    |                              |            |                                                    |                |   |
|                      |                                                                                                                                   |                  | Fax Number                                               |                                                                                                                                                                                       |                                                                                                                                                                                                    |                                     | Email ID         |                                                 |                               |                              |            |                                                    |                |   |
|                      |                                                                                                                                   |                  | Residential Addr                                         | ess                                                                                                                                                                                   |                                                                                                                                                                                                    |                                     |                  |                                                 |                               |                              |            |                                                    |                |   |
|                      |                                                                                                                                   |                  | Address Line 1 *                                         | DELHI                                                                                                                                                                                 |                                                                                                                                                                                                    | Α                                   | Address Line     | 2                                               |                               |                              |            |                                                    |                |   |
|                      |                                                                                                                                   |                  | City *                                                   | DELHI                                                                                                                                                                                 |                                                                                                                                                                                                    |                                     | District *       |                                                 | DELHI                         |                              |            |                                                    |                |   |
|                      |                                                                                                                                   |                  | State *                                                  | JAMMU AND                                                                                                                                                                             | KASHMIR                                                                                                                                                                                            | F                                   | Pincode *        |                                                 | 110002                        |                              |            |                                                    |                |   |
|                      |                                                                                                                                   |                  | Landline Number                                          |                                                                                                                                                                                       |                                                                                                                                                                                                    | N.                                  | Mobile Numb      | er*                                             | 222222233                     |                              |            |                                                    |                |   |
|                      |                                                                                                                                   |                  | Fax Number                                               |                                                                                                                                                                                       |                                                                                                                                                                                                    |                                     | Email ID         |                                                 |                               |                              |            |                                                    |                |   |
|                      |                                                                                                                                   |                  | Trade/Occupation                                         | n/Profession of the A                                                                                                                                                                 | pplicant* Homeopa                                                                                                                                                                                  | thic Chemist                        |                  |                                                 |                               |                              | Λct        | ivata l                                            | Nindows        |   |
|                      |                                                                                                                                   |                  | Whether the appl                                         | Whether the applicant is already engaged in any manufacturing industrie                                                                                                               |                                                                                                                                                                                                    |                                     |                  | ⊚ Yes ○                                         | s ○ No                        |                              |            | tivate Windows<br>to Settings to activate Windows. |                |   |
|                      |                                                                                                                                   |                  | Nature of Trade                                          |                                                                                                                                                                                       |                                                                                                                                                                                                    |                                     |                  | JO INDUSTRULIC TYPE                             |                               |                              |            |                                                    |                |   |
|                      |                                                                                                                                   |                  |                                                          |                                                                                                                                                                                       |                                                                                                                                                                                                    |                                     |                  |                                                 |                               |                              |            |                                                    |                |   |
|                      |                                                                                                                                   |                  | Fax Number                                               |                                                                                                                                                                                       |                                                                                                                                                                                                    |                                     | mail ID          |                                                 |                               |                              |            |                                                    |                |   |
|                      |                                                                                                                                   |                  |                                                          | n/Profession of the A                                                                                                                                                                 | pplicant! Homospa                                                                                                                                                                                  | thic Chemist                        |                  |                                                 |                               |                              |            |                                                    |                |   |
|                      |                                                                                                                                   |                  |                                                          |                                                                                                                                                                                       |                                                                                                                                                                                                    |                                     |                  | a (                                             |                               |                              |            |                                                    |                |   |
|                      |                                                                                                                                   |                  |                                                          | Whether the applicant is already engaged in any manufacturing industries*  Nature of Trade                                                                                            |                                                                                                                                                                                                    |                                     |                  |                                                 | ● Yes No  JO INDUSTRULIC TYPE |                              |            |                                                    |                |   |
|                      |                                                                                                                                   |                  |                                                          |                                                                                                                                                                                       |                                                                                                                                                                                                    |                                     |                  | SO INDO                                         | STRUEIC TIPE                  |                              |            |                                                    |                |   |
|                      |                                                                                                                                   |                  | Address Line 1                                           |                                                                                                                                                                                       |                                                                                                                                                                                                    | , l                                 | Address Line     |                                                 |                               |                              |            |                                                    |                |   |
|                      |                                                                                                                                   |                  |                                                          |                                                                                                                                                                                       |                                                                                                                                                                                                    |                                     | laaress Line     |                                                 | DELLI                         |                              |            |                                                    |                |   |
|                      |                                                                                                                                   |                  | City *                                                   | DELHI                                                                                                                                                                                 |                                                                                                                                                                                                    |                                     |                  |                                                 | DELHI                         |                              |            |                                                    |                |   |
|                      |                                                                                                                                   |                  | State *                                                  |                                                                                                                                                                                       | L PRADESH                                                                                                                                                                                          |                                     | incode *         |                                                 | 110001                        |                              |            |                                                    |                |   |
|                      |                                                                                                                                   |                  | Landline Number                                          | er                                                                                                                                                                                    |                                                                                                                                                                                                    | _                                   | Mobile Numb      | er*                                             | 222222255                     |                              |            |                                                    |                |   |
|                      |                                                                                                                                   |                  | Fax Number                                               |                                                                                                                                                                                       |                                                                                                                                                                                                    |                                     | Email ID         |                                                 |                               |                              |            |                                                    |                |   |
|                      |                                                                                                                                   |                  | to be filled'                                            |                                                                                                                                                                                       | nder the shops establishment                                                                                                                                                                       |                                     |                  | ⊚ Yes ○                                         | No                            |                              |            |                                                    |                |   |
|                      |                                                                                                                                   |                  | Whether the appl<br>number*                              | licant is registered w                                                                                                                                                                | ith the value added tax depar                                                                                                                                                                      | tment. If so, stat                  | te the           | ⊚ Yes ○                                         | No                            |                              |            |                                                    |                |   |
|                      |                                                                                                                                   |                  | VAT Number *                                             |                                                                                                                                                                                       |                                                                                                                                                                                                    |                                     |                  | DFGDF                                           |                               |                              |            |                                                    |                |   |
|                      |                                                                                                                                   |                  | Whether the appl                                         | Whether the applicant is payer of income tax, if so, his permanent account number*                                                                                                    |                                                                                                                                                                                                    |                                     |                  | ⊚ Yes ○                                         |                               |                              |            |                                                    |                |   |
|                      | Permanent Account Number(PA                                                                                                       |                  |                                                          |                                                                                                                                                                                       |                                                                                                                                                                                                    |                                     |                  | KLP10AF                                         | P123                          |                              |            |                                                    |                |   |
|                      |                                                                                                                                   |                  | Address of the p<br>Business Addres<br>are the same as t | remises to be used for<br>s above attached.Ho<br>for Business Address                                                                                                                 | or the manufacturing purpose<br>wever, if the premises for the<br>this space may be leftblank                                                                                                      | e: document as i<br>purpose of this | in<br>column     | • Yes                                           | No No                         |                              |            |                                                    |                |   |
|                      | Nature: Whether Proprietorship/P-<br>copy of the premises deed on rup<br>memorandum and article of associ<br>should be enclosed * |                  |                                                          |                                                                                                                                                                                       | hip/Partnership/Society/Company, If partnership an attested<br>n rupees three stamp paper; If private limited company, copy of<br>association; If society, copy of bye laws and list of members of |                                     |                  | Sole Proprietor                                 |                               |                              |            |                                                    |                |   |
|                      |                                                                                                                                   |                  | Any other inform                                         | ation considered rele                                                                                                                                                                 | evant                                                                                                                                                                                              |                                     |                  | NO                                              |                               |                              |            |                                                    |                |   |
|                      |                                                                                                                                   |                  | Note: Please add the                                     | Raw Material Details us                                                                                                                                                               | ing the above link before submitti                                                                                                                                                                 | ing the Application                 | ıbmit            | Cancel                                          |                               | Add Raw Materia              |            | ivate \                                            | Vindows        |   |