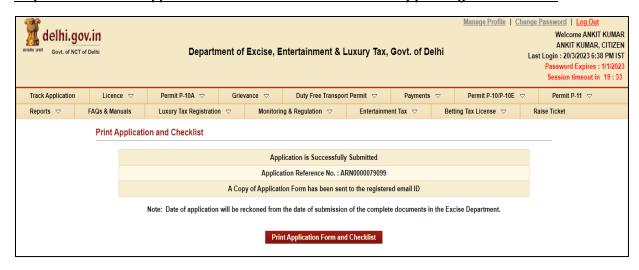

| ing the above link before submitti                                                                                                                                                                 | ing the Application                 | ıbmit            | Cancel                                          |                               | Add Raw Materia              |            | ivate \                                            | Vindows        |   |

## Step 7:- Now click on link present below "Fill Raw Materials Details" after filling the form Save the Raw Material Detail & Close the form



Step 8:- Now Submit Application Form for the Grant of License by pressing Submit Button



Step 9:- Your Application is submitted successfully to Department for approval

# <u>Step 10:- After approval from all Department Level email intimation will be received on registered email then respective ARN will be visible under M&TP Worklist for Payment</u>



Step 11:- Click on the ARN for making payment



Step 12:- Click on 'Make Payment', Payment gateway will get opened for processing



Step 13:- Download Payment Receipt after Successful payment



<u>Step 14:- After payment confirmation license will be granted by the Department and new License credentials For 'P-4 License' will be e-mailed to user's registered e-mail ID</u>

**Step 15:-Now Login with your New generated License Credentials** 



### <u>Step 16:- Download the License letter for "P4 M&TP" License from 'Print Lette