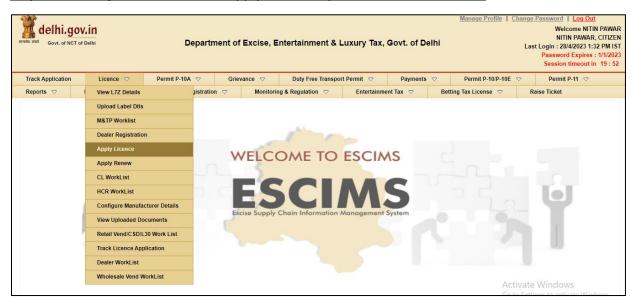

#### Step 2:- After login user will select "Apply License" option in the License Menu