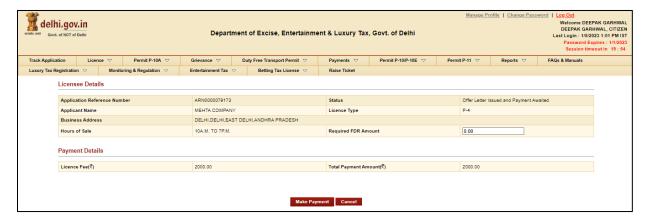

# <u>Step 10:- After approval from all Department Level email intimation will be received on registered email then respective ARN will be visible under M&TP Worklist for Payment</u>

Step 11:- Click on the ARN for making payment

Step 12:- Click on 'Make Payment', Payment gateway will get opened for processing

Step 13:- Download Payment Receipt after Successful payment

<u>Step 14:- After payment confirmation license will be granted by the Department and new License credentials For 'P-4 License' will be e-mailed to user's registered e-mail ID</u>