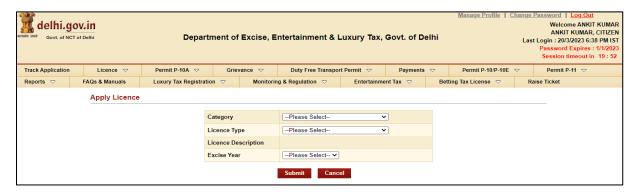

#### Step 3:- Fill the details as per step 4 below and submit, then Apply License Details form will open