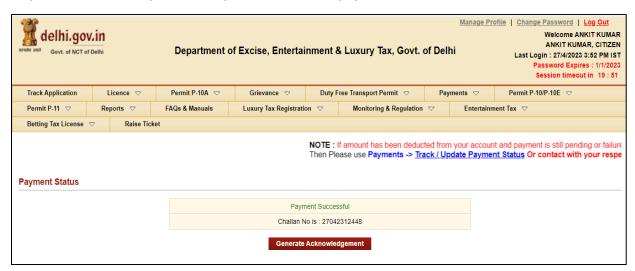

Step 12:- Click on 'Make Payment', Payment gateway will get opened for processing

Step 13:- Download Payment Receipt after Successful payment

<u>Step 14:- After payment confirmation license will be granted by the Department and new License credentials For 'P-4 License' will be e-mailed to user's registered e-mail ID</u>