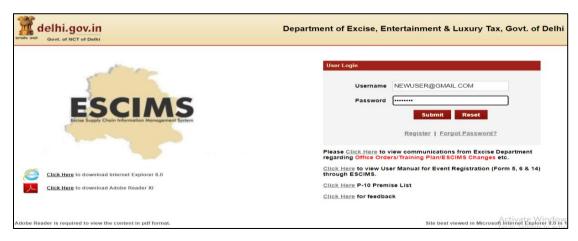

### Easy Steps for the M&TP (P4) License application

#### P-4 (permit for possession of special denatured spirit in bulk quantity)

#### Step 1:- New User will enter his citizen user Login Credentials



#### Step 2:- After login user will select "Apply License" option in the License Menu



#### Step 3:- Fill the details as per step 4 below and submit, then Apply License Details form will open



#### Step 4:- Select Category= 'M&TP', License Type = 'P4', Excise Year= 2023-2024



#### Step 5:- After Submission, Fill the application form for the Grant of License



#### Step 6:- Press Save Button after filling all Mandatory Details, the ARN number will generated

| delhi.gov.in         |                                                                                                                                   |                  |                                                          | Welcome DEEPAK GARH DEPAK GARHWAL, CITI  Department of Excise, Entertainment & Luxury Tax, Gov