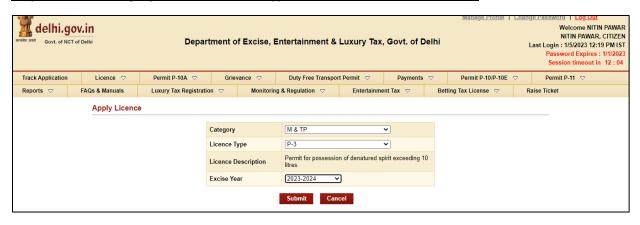

## Step 4:- Select Category= 'M&TP', License Type = 'P3', Excise Year= 2023-2024