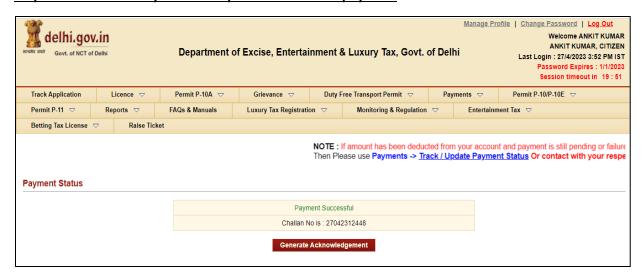

## Step 12:- Click on 'Make Payment', Payment gateway will get opened for processing

Step 13:- Download Payment Receipt after Successful payment

Step 14:- After payment confirmation license will be granted by the Department and new License credentials for 'P-3 License' will be e-mailed to user's registered e-mail ID