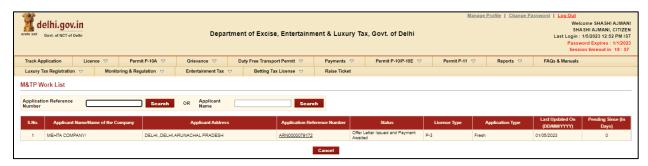

# Step 10:- After approval from all Department Level email intimation will be received on registered email then respective ARN will be visible under M&TP Worklist for Payment

## Step 11:- Click on the ARN for making payment