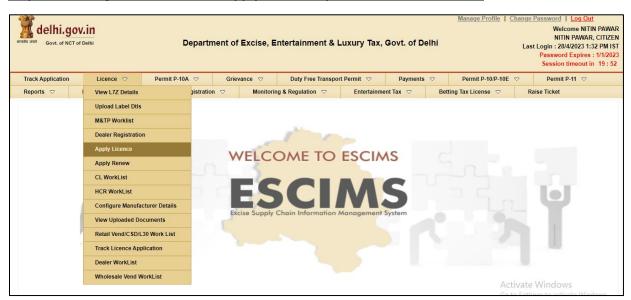

## Step 2:- After login user will select "Apply License" option in the License Menu

Step 3:- Fill the details as per step 4 below and submit, then Apply License Details form will open