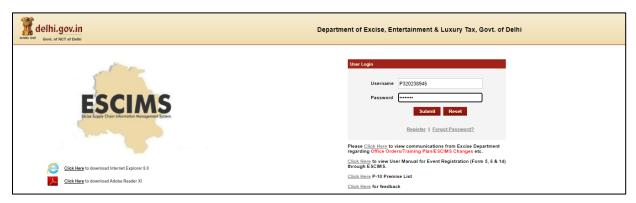

Step 15:-Now Login with your New generated License Credentials

<u>Step 16:- Download the License letter for "P3 M&TP" License from 'Print Letters' option under License Menu.</u>