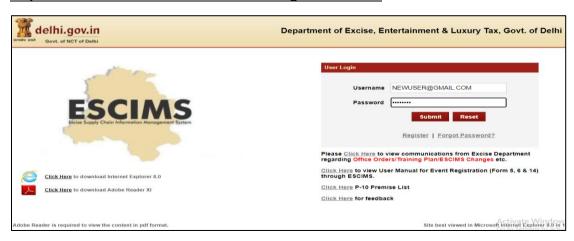

## Easy Steps for the M&TP (P3) License application

### P-3(Permit for possession of denatured spirit exceeding 10 liters)

### Step 1:- New User will enter his citizen user Login Credentials



## Step 2:- After login user will select "Apply License" option in the License Menu



Step 3:- Fill the details as per step 4 below and submit, then Apply License Details form will open



## Step 4:- Select Category= 'M&TP', License Type = 'P3', Excise Year= 2023-2024



## Step 5:- After Submission, Fill the application form for the Grant of License



Step 6:- Press Save Button after filling all Mandatory Details, the ARN number will generated.

| delhi.gov             |                                                                       |                                                                   |