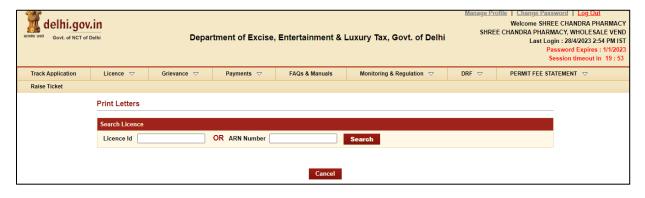

Step 15:-Now Login with your New generated License Credentials

<u>Step 16:- Download the License letter for "P3 M&TP" License from 'Print Letters' option under License Menu.</u>