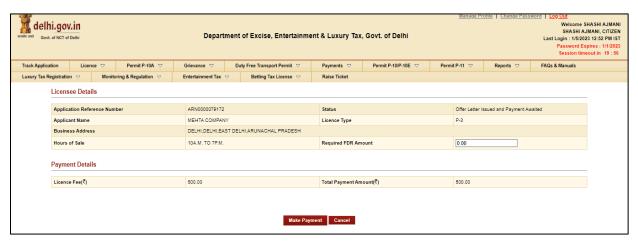

## Step 12:- Click on 'Make Payment', Payment gateway will get opened for processing

Step 13:- Download Payment Receipt after Successful payment

Step 14:- After payment confirmation license will be granted by the Department and new License credentials for 'P-3 License' will be e-mailed to user's registered e-mail ID