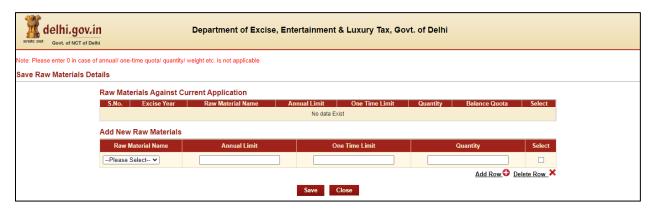

Step 7:- Now click on link present below "Fill Raw Materials Details" after filling the form Save the Raw Material Detail & Close the form

**Step 8:- Now Submit Application Form for the Grant of License by pressing Submit Button** 