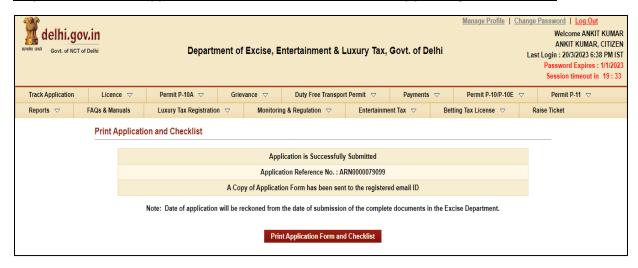

| e: Please add the Raw Ma                  | terial Details using the above link                                                        | s before submitting the Applie | cation<br>Submit           | Cancel   | Add Raw                       | Material Details | Activate     | Windows                                                                                                                                      |  |

Step 7:- Now click on link present below "Fill Raw Materials Details" after filling the form Save the Raw Material Detail & Close the form



Step 8:- Now Submit Application Form for the Grant of License by pressing Submit Button



Step 9:- Your Application is submitted successfully to Department for approval

# <u>Step 10:- After approval from all Department Level email intimation will be received on registered email then respective ARN will be visible under M&TP Worklist for Payment</u>



Step 11:- Click on the ARN for making payment



Step 12:- Click on 'Make Payment', Payment gateway will get opened for processing



Step 13:- Download Payment Receipt after Successful payment



Step 14:- After payment confirmation license will be granted by the Department and new License credentials For 'P-2 License' will be e-mailed to user's registered e-mail ID

**Step 15:-Now Login with your New generated License Credentials** 



## <u>Step 16:- Download the License letter for "P2 M&TP" License from 'Print Letters' opti