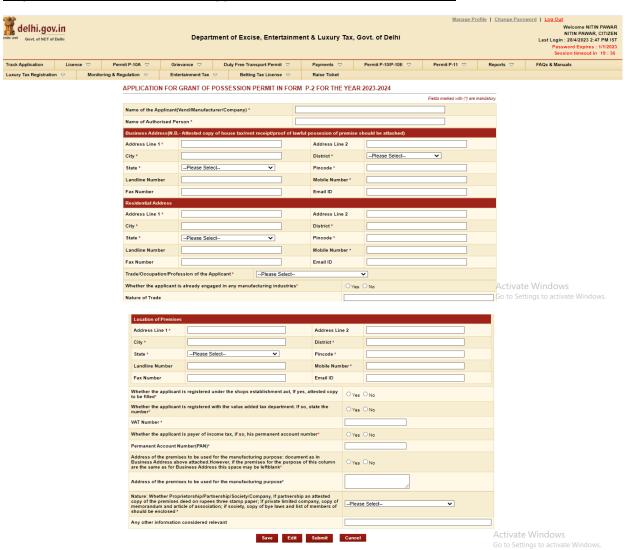

#### Step 4:- Select Category= 'M&TP', License Type = 'P2', Excise Year= 2023-2024

#### Step 5:- After Submission, Fill the application form for the Grant of License

### <u>Step 6:- Press Save Button after filling all Mandatory Details, the ARN number will generated.</u>

| delhi.gov.in  Department of Excise, Entertainment & Luxury Tax, Govt. of Delhi  Govt. of NCT of Delhi                                                                                                                                                                                                        |                                           |                                                                                            |                                |                            |          |                               |                  |              | Welcome NITIN PAWAR<br>NITIN PAWAR, CITIZEN<br>Last Login : 28/4/2023 2:47 PM IST<br>Password Expires : 1/1/2023<br>Session timeout in 19:44 |  |
|--------------------------------------------------------------------------------------------------------------------------------------------------------------------------------------------------------------------------------------------------------------------------------------------------------------|-------------------------------------------|--------------------------------------------------------------------------------------------|--------------------------------|----------------------------|----------|-------------------------------|------------------|--------------|----------------------------------------------------------------------------------------------------------------------------------------------|--|
| Track Application Licence   □ Permit P                                                                                                                                                                                                                                                                       | P-10A ▽ Griev                             | ance 🗸 Duty Free                                                                           | Fransport Permit ▽             | Payments                   | Pe       | ermit P-10/P-10E  Permit P-11 | ▽ Re             | ports 🗸      | FAQs & Manuals                                                                                                                               |  |
| Luxury Tax Registration   ✓ Monitoring & Regula                                                                                                                                                                                                                                                              | ation $\bigtriangledown$ Enter            | tainment Tax 🔝 Bet                                                                         | ting Tax License 🔝             | Raise Ticket               |          |                               |                  |              |                                                                                                                                              |  |
| Application saved successfully against the ARN: ARN0000079171 Please add the material details using 'Add Raw Material Details' Link.  APPLICATION FOR GRANT OF POSSESSION PERMIT IN FORM P-2 FOR THE YEAR 2023-2024                                                                                          |                                           |                                                                                            |                                |                            |          |                               |                  |              |                                                                                                                                              |  |
| Fields marked with (*) are mandatory                                                                                                                                                                                                                                                                         |                                           |                                                                                            |                                |                            |          |                               |                  |              |                                                                                                                                              |  |
|                                                                                                                                                                                                                                                                                                              |                                           |                                                                                            |                                | EHTA COMPANY               |          |                               |                  |              |                                                                                                                                              |  |
|                                                                                                                                                                                                                                                                                                              | ame of Authorised Pers                    | erson * ANIL MEHTA  - Attested copy of house tax/rent receipt/proof of lawful possesion of |                                |                            |          |                               |                  |              |                                                                                                                                              |  |
|                                                                                                                                                                                                                                                                                                              |                                           | DELHI                                                                                      | ent receipt/proof of lawn      | Address Line 2             |          |                               |                  |              |                                                                                                                                              |  |
|                                                                                                                                                                                                                                                                                                              |                                           | DELHI                                                                                      |                                | District *                 | -        | CENTRAL DELHI                 |                  |              |                                                                                                                                              |  |
|                                                                                                                                                                                                                                                                                                              |                                           | DELHI                                                                                      |                                | Pincode *                  | _        | 110001                        | _                |              |                                                                                                                                              |  |
| Landline Number                                                                                                                                                                                                                                                                                              |                                           | DELHI                                                                                      |                                | Pincode *  Mobile Number * |          |                               |                  |              |                                                                                                                                              |  |
|                                                                                                                                                                                                                                                                                                              |                                           |                                                                                            |                                |                            | oer•     | 1111111111                    |                  |              |                                                                                                                                              |  |
|                                                                                                                                                                                                                                                                                                              | ax Number                                 |                                                                                            |                                | Email ID                   | L        |                               |                  |              |                                                                                                                                              |  |
| _                                                                                                                                                                                                                                                                                                            | esidential Address                        | DELHI                                                                                      |                                | Address Line               |          | DELHI                         | _                |              |                                                                                                                                              |  |
| City " State "                                                                                                                                                                                                                                                                                               |                                           |                                                                                            |                                | District *                 |          |                               |                  |              |                                                                                                                                              |  |
|                                                                                                                                                                                                                                                                                                              |                                           | DELHI                                                                                      |                                |                            | -        | DELHI                         |                  |              |                                                                                                                                              |  |
|                                                                                                                                                                                                                                                                                                              |                                           | DELHI                                                                                      |                                | Pincode *                  | -        |                               |                  |              |                                                                                                                                              |  |
|                                                                                                                                                                                                                                                                                                              | andline Number                            |                                                                                            |                                | Mobile Numl                | per *    | 2222222233                    |                  |              |                                                                                                                                              |  |
|                                                                                                                                                                                                                                                                                                              | ax Number                                 |                                                                                            |                                | Email ID                   | L        |                               |                  |              |                                                                                                                                              |  |
| Tr                                                                                                                                                                                                                                                                                                           | ade/Occupation/Profes                     | sion of the Applicant*                                                                     | Manufacturer                   |                            |          |                               |                  | Activate     | Windows                                                                                                                                      |  |
| Whether the applicant is already engaged in any manufacturing industries*                                                                                                                                                                                                                                    |                                           |                                                                                            |                                |                            | ⊚ Yes ○  | No                            |                  | Go to Settin | gs to activate Windows.                                                                                                                      |  |
| Na                                                                                                                                                                                                                                                                                                           | Nature of Trade                           |                                                                                            |                                |                            | JO INDUS | TRULIC TYPE                   |                  |              |                                                                                                                                              |  |
|                                                                                                                                                                                                                                                                                                              |                                           |                                                                                            |                                |                            |          |                               |                  |              |                                                                                                                                              |  |
| L                                                                                                                                                                                                                                                                                                            | ocation of Premises                       |                                                                                            |                                |                            |          |                               |                  |              |                                                                                                                                              |  |
| A                                                                                                                                                                                                                                                                                                            | Address Line 1 *                          | DELHI                                                                                      |                                | Address Lin                | e 2      |                               |                  |              |                                                                                                                                              |  |
| C                                                                                                                                                                                                                                                                                                            | City *                                    | DELHI                                                                                      |                                | District *                 | [        | DELHI                         |                  |              |                                                                                                                                              |  |
| State *                                                                                                                                                                                                                                                                                                      |                                           | DELHI                                                                                      |                                | Pincode *                  | [        | 110001                        |                  |              |                                                                                                                                              |  |
| L                                                                                                                                                                                                                                                                                                            | andline Number                            |                                                                                            |                                | Mobile Numl                | ber* 2   | 222222255                     |                  |              |                                                                                                                                              |  |
| F                                                                                                                                                                                                                                                                                                            | ax Number                                 |                                                                                            |                                | Email ID                   |          |                               |                  |              |                                                                                                                                              |  |
| W                                                                                                                                                                                                                                                                                                            | hether the applicant is                   | registered under the shops                                                                 | establishment act, If yes      | s, attested copy           | ® Yes O  |                               |                  |              |                                                                                                                                              |  |
| W                                                                                                                                                                                                                                                                                                            | be filled* hether the applicant is umber* | registered with the value ad                                                               | ded tax department. If so      | o, state the               | Yes 0    |                               |                  |              |                                                                                                                                              |  |
| Number*  Whether the applicant is payer of income tax, if so, his permanent account number*                                                                                                                                                                                                                  |                                           |                                                                                            |                                | umber*                     | ⊚ Yes ○  | No                            |                  |              |                                                                                                                                              |  |
|                                                                                                                                                                                                                                                                                                              | Permanent Account Number(PAN)*            |                                                                                            |                                |                            | KLP10AP1 |                               |                  |              |                                                                                                                                              |  |
| Address of the premises to be used for the manufacturing purpose: document as in Business Address above attached. However, if the premises for the purpose of this column are the same as for Business Address this space may be leftblank?                                                                  |                                           |                                                                                            |                                |                            | ⊚ Yes ○  | No                            |                  |              |                                                                                                                                              |  |
| Nature: Whether Proprietorship/Parfnership/Society/Company, if partnership an attested<br>copy of the premises ded on uppear three stamp paper; if private limiter ship anamap, copy of<br>memorandum and article of association; if society, copy of bye laws and list of members of<br>should be enclosed: |                                           |                                                                                            |                                |                            | Society  |                               |                  |              |                                                                                                                                              |  |
| Ar                                                                                                                                                                                                                                                                                                           | ny other information co                   | on considered relevant                                                                     |                                |                            | NO       |                               |                  |              |                                                                                                                                              |  |
| Note                                                                                                                                                                                                                                                                                                         | e: Please add the Raw Ma                  | terial Details using the above link                                                        | s before submitting the Applie | cation<br>Submit           | Cancel   | Add Raw                       | Material Details | Activate     | Windows                                                                                                                                      |  |