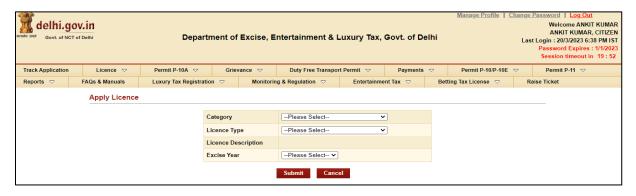

#### Step 3:- Fill the details as per step 4 below and submit, then Apply License Details form will open