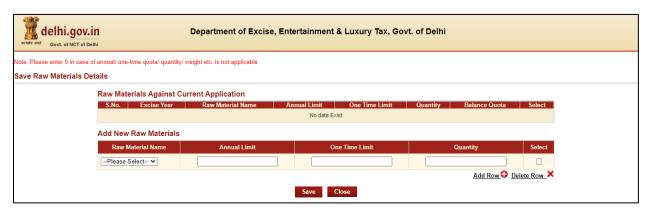

Step 7:- Now click on link present below "Fill Raw Materials Details" after filling the form Save the Raw Material Detail & Close the form

Step 8:- Now Submit Application Form for the Grant of License by pressing Submit Button