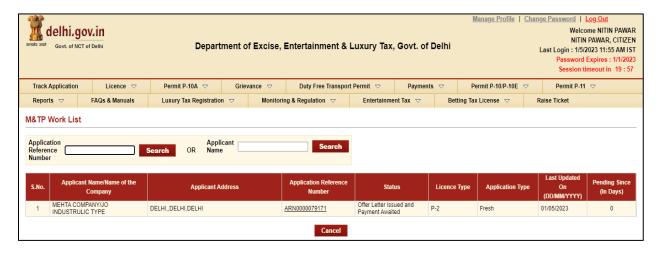

# <u>Step 10:- After approval from all Department Level email intimation will be received on registered email then respective ARN will be visible under M&TP Worklist for Payment</u>

Step 11:- Click on the ARN for making payment