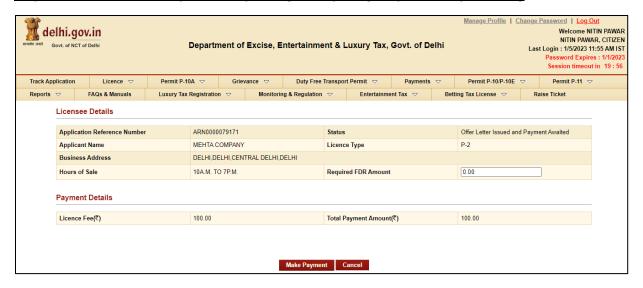

# <u>Step 10:- After approval from all Department Level email intimation will be received on registered email then respective ARN will be visible under M&TP Worklist for Payment</u>

Step 11:- Click on the ARN for making payment

Step 12:- Click on 'Make Payment', Payment gateway will get opened for processing

Step 13:- Download Payment Receipt after Successful payment

Step 14:- After payment confirmation license will be granted by the Department and new License credentials For 'P-2 License' will be e-mailed to user's registered e-mail ID