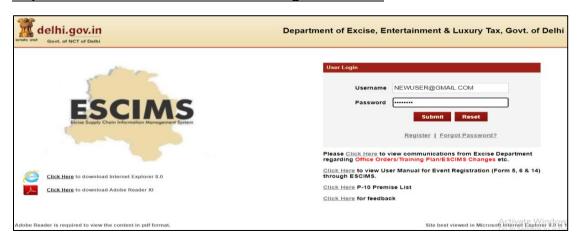

## Easy Steps for the M&TP (P-2) License application

#### P-2(Permit for possession of denatured spirit exceeding 5 liters up to 10 liters)

#### Step 1:- New User will enter his citizen user Login Credentials



#### Step 2:- After login user will select "Apply License" option in the License Menu



#### Step 3:- Fill the details as per step 4 below and submit, then Apply License Details form will open



#### Step 4:- Select Category= 'M&TP', License Type = 'P2', Excise Year= 2023-2024



#### Step 5:- After Submission, Fill the application form for the Grant of License



### <u>Step 6:- Press Save Button after filling all Mandatory Details, the ARN number will generated.</u>

| delhi.gov.in  Department of Excise, Entertainment & Luxury Tax, Govt. of Delhi  Govt. of NCT of Delhi                                                                                                                                                                                                        |