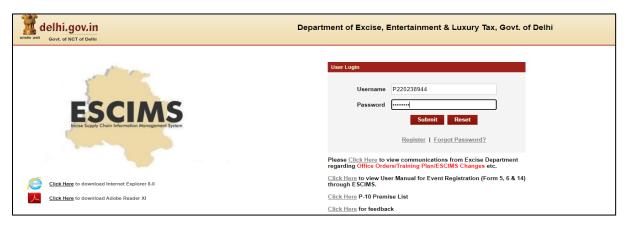

Step 8:- Now Submit Application Form for the Grant of License by pressing Submit Button



Step 9:- Your Application is submitted successfully to Department for approval

# <u>Step 10:- After approval from all Department Level email intimation will be received on registered email then respective ARN will be visible under M&TP Worklist for Payment</u>



Step 11:- Click on the ARN for making payment



Step 12:- Click on 'Make Payment', Payment gateway will get opened for processing



Step 13:- Download Payment Receipt after Successful payment



Step 14:- After payment confirmation license will be granted by the Department and new License credentials For 'P-2 License' will be e-mailed to user's registered e-mail ID

**Step 15:-Now Login with your New generated License Credentials** 



## <u>Step 16:- Download the License letter for "P2 M&TP" License from 'Print Letters' option under License</u> Menu