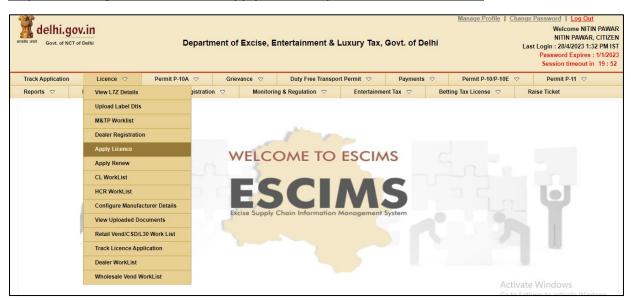

#### Step 2:- After login user will select "Apply License" option in the License Menu