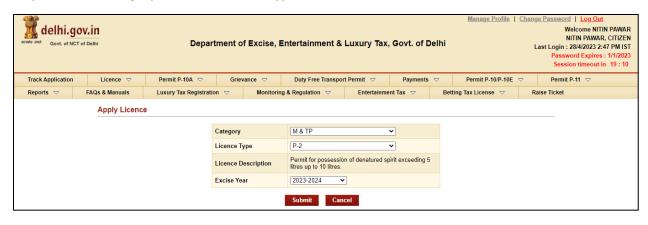

#### Step 4:- Select Category= 'M&TP', License Type = 'P2', Excise Year= 2023-2024