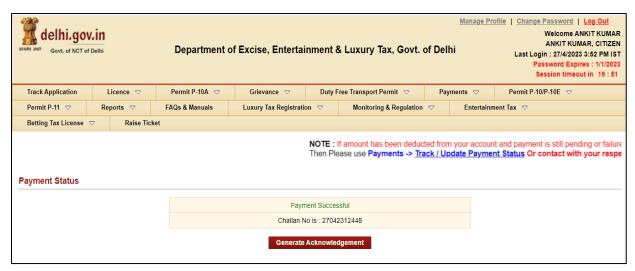

Step 12:- Click on 'Make Payment', Payment gateway will get opened for processing

Step 13:- Download Payment Receipt after Successful payment

Step 14:- After payment confirmation license will be granted by the Department and new License credentials For 'P-2 License' will be e-mailed to user's registered e-mail ID