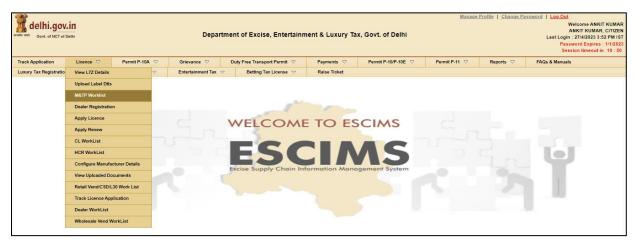

#### Step 2:- After login user will select "Apply License" option in the License Menu

# <u>Step 10:- After approval from all Department Level email intimation will be received on registered email then respective ARN will be visible under M&TP Worklist for Payment</u>

Step 11:- Click on the ARN for making payment