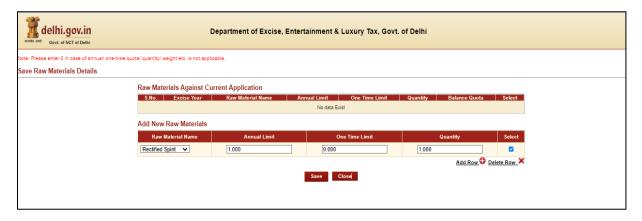

<u>Step 7:- Now click on link present below "Fill Raw Materials Details" after filling the form Save the</u> <u>Raw Material Detail & Close the form</u>