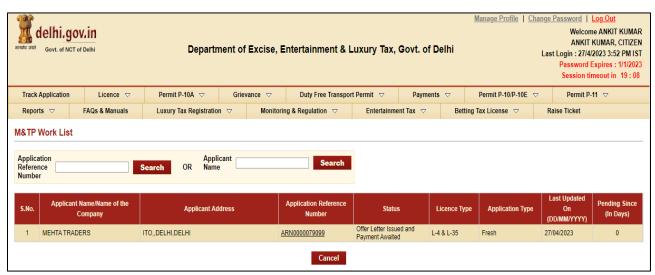

#### Step 9:- Your Application is submitted successfully to Department for approval

<u>Step 10:- After approval from all Department Level email intimation will be received on registered</u> <u>email then respective ARN will be visible under M&TP Worklist for Payment</u>