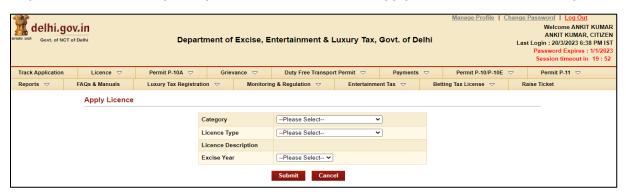

Step 1:- User will enter his citizen user Login Credentials

Step 2:- After login user will select "Apply License" option in the License Menu

Step 3:- Fill the details as per step 4 below and submit, then Apply License Details form will open

Step 4:- Select Category= 'M&TP', License Type = 'DD-9', Excise Year= 2023-2024