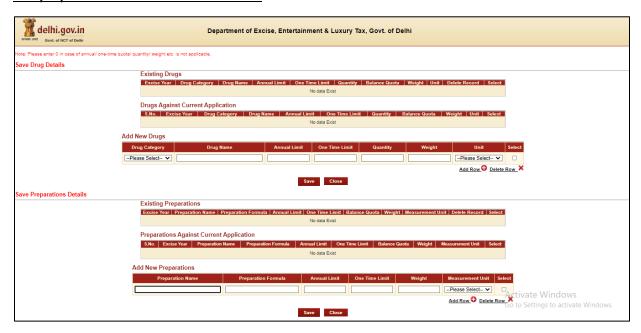

# Step 7:- Now click on link present below "Add Drug Details" after filling the form Save the Drug Detail and preparation details & Close the form

Step 8:- Now Submit Application Form for the Grant of License by pressing Submit Button