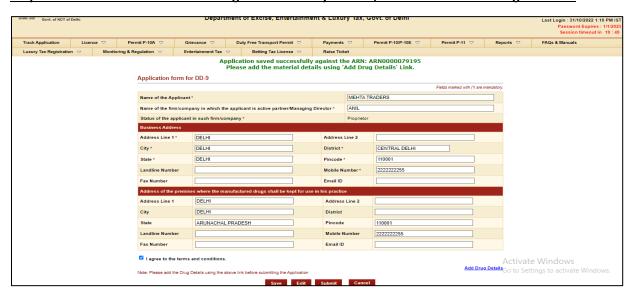

### Step 6:- Press Save Button after filling all Mandatory Details, The ARN number will generated

# Step 7:- Now click on link present below "Add Drug Details" after filling the form Save the Drug Detail and preparation details & Close the form

Step 8:- Now Submit Application Form for the Grant of License by pressing Submit Button