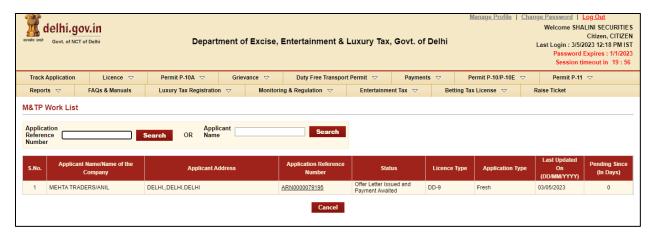

# Step 10:- After approval from all Department Level email intimation will be received on registered email then respective ARN will be visible under M&TP Work list for Payment

Step 11:- Click on the ARN for making payment