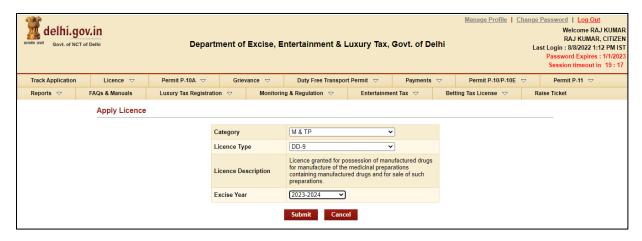

## Easy Steps for the M&TP (DD-9) License application

<u>DD-9(License granted for possession of manufactured drugs for manufacture of the medicinal</u> preparations containing manufactured drugs and for sale of such preparations)

Step 1:- User will enter his citizen user Login Credentials



Step 2:- After login user will select "Apply License" option in the License Menu



Step 3:- Fill the details as per step 4 below and submit, then Apply License Details form will open



Step 4:- Select Category= 'M&TP', License Type = 'DD-9', Excise Year= 2023-2024



#### Step 5:- After Submission, Fill the application form for the Grant of License



### Step 6:- Press Save Button after filling all Mandatory Details, The ARN number will generated



# Step 7:- Now click on link present below "Add Drug Details" after filling the form Save the Drug Detail and preparation details & Close the form



Step 8:- Now Submit Application Form for the Grant of License by pressing Submit Button



Step 9:- Your Application is submitted successfully to Department for approval

# Step 10:- After approval from all Department Level email intimation will be received on registered email then respective ARN will be visible under M&TP Work list for Payment



Step 11:- Click on the ARN for making payment



Step 12:- Click on 'Make Payment', Payment gateway will get op