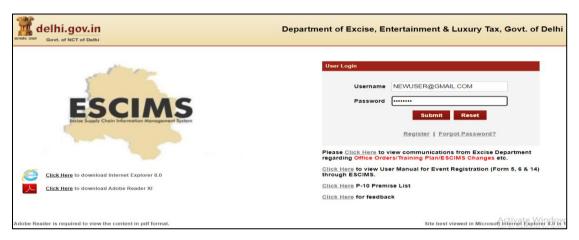

Step 1:- User will enter his citizen user Login Credentials

Step 2:- After login user will select "Apply License" option in the License Menu

Step 3:- Fill the details as per step 4 below and submit, then Apply License Details form will open