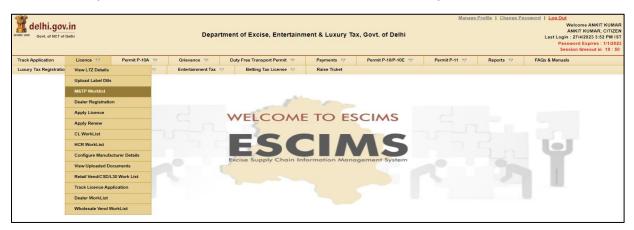

Step 1:- User will enter his citizen user Login Credentials

Step 2:- After login user will select "Apply License" option in the License Menu

Step 3:- Fill the details as per step 4 below and submit, then Apply License Details form will open

Step 4:- Select Category= 'M&TP', License Type = 'DD-9', Excise Year= 2023-2024