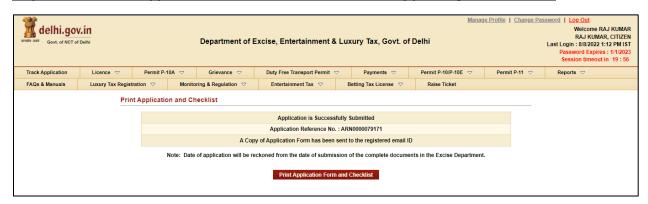

rugs and for sale of such preparations)

Step 1:- User will enter his citizen user Login Credentials



Step 2:- After login user will select "Apply License" option in the License Menu



Step 3:- Fill the details as per step 4 below and submit, then Apply License Details form will open



Step 4:- Select Category= 'M&TP', License Type = 'DD-9', Excise Year= 2023-2024



#### Step 5:- After Submission, Fill the application form for the Grant of License



### Step 6:- Press Save Button after filling all Mandatory Details, The ARN number will generated



# Step 7:- Now click on link present below "Add Drug Details" after filling the form Save the Drug Detail and preparation details & Close the form



Step 8:- Now Submit Application Form for the Grant of License by pressing Submit Button



Step 9:- Your Application is submitted successfully to Department for approval

# Step 10:- After approval from all Department Level email intimation will be received on registered email then respective ARN will be visible under M&TP Work list for Payment



Step 11:- Click on the ARN for making payment



Step 12:- Click on 'Make Payment', Payment gateway will get opened for processing



Step 13:- Download Payment Receipt after Successful payment



Step 14:- After payment confirmation license will be granted by the Department and new License credentials For 'DD9 License' will be e-mailed to user's registered e-mail ID

### **Step 15:-Now Login with your New generated License Credentials**



<u>Step 16:- Download the License letter for "DD-9 M&TP" License from 'Print Letters 'option u