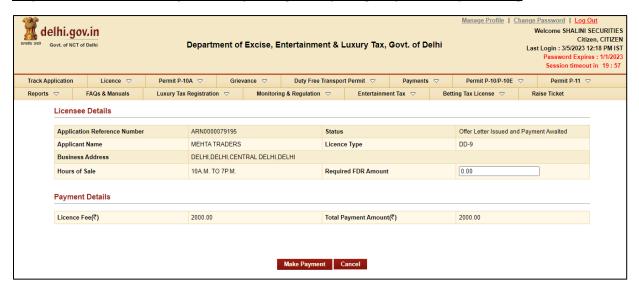

Step 12:- Click on 'Make Payment', Payment gateway will get opened for processing

Step 13:- Download Payment Receipt after Successful payment

Step 14:- After payment confirmation license will be granted by the Department and new License credentials For 'DD9 License' will be e-mailed to user's registered e-mail ID