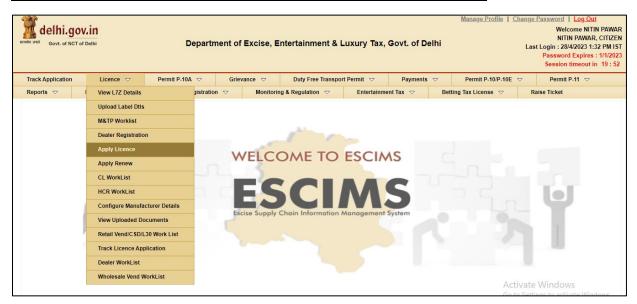

Step 1:- User will enter his citizen user Login Credentials

Step 2:- After login user will select "Apply License" option in the License Menu

Step 3:- Fill the details as per step 4 below and submit, then Apply License Details form will open