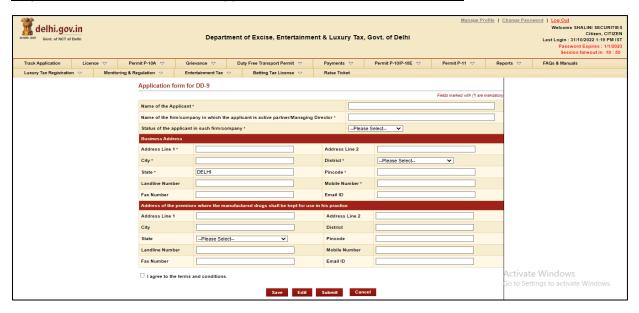

#### Step 5:- After Submission, Fill the application form for the Grant of License

### Step 6:- Press Save Button after filling all Mandatory Details, The ARN number will generated