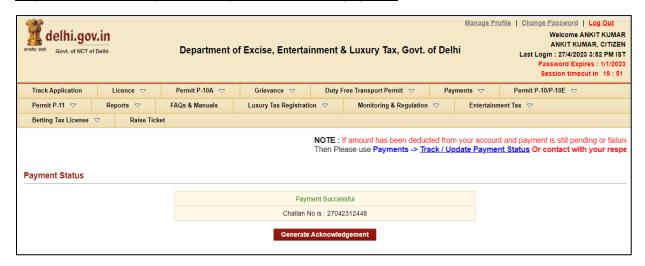

Step 12:- Click on 'Make Payment', Payment gateway will get opened for processing

Step 13:- Download Payment Receipt after Successful payment

Step 14:- After payment confirmation license will be granted by the Department and new License credentials For 'DD9 License' will be e-mailed to user's registered e-mail ID